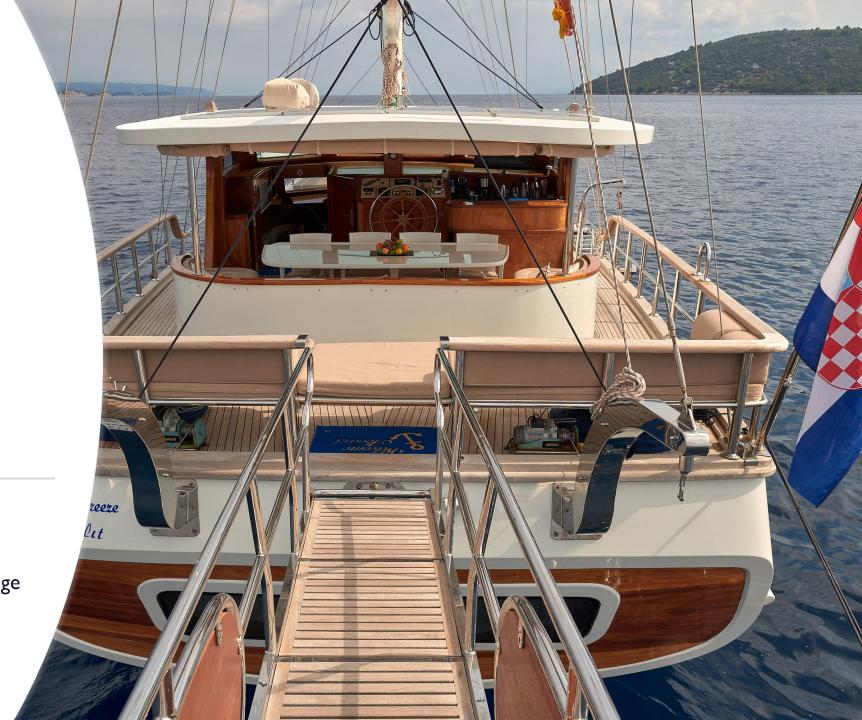

# OPEN AIR DINING

Luxurious stern deck with cushioned lounge seating, plus a boat wide sofa

## SALON

Spacious with panoramic views
Wooden dining table and seating
space with soft sofas