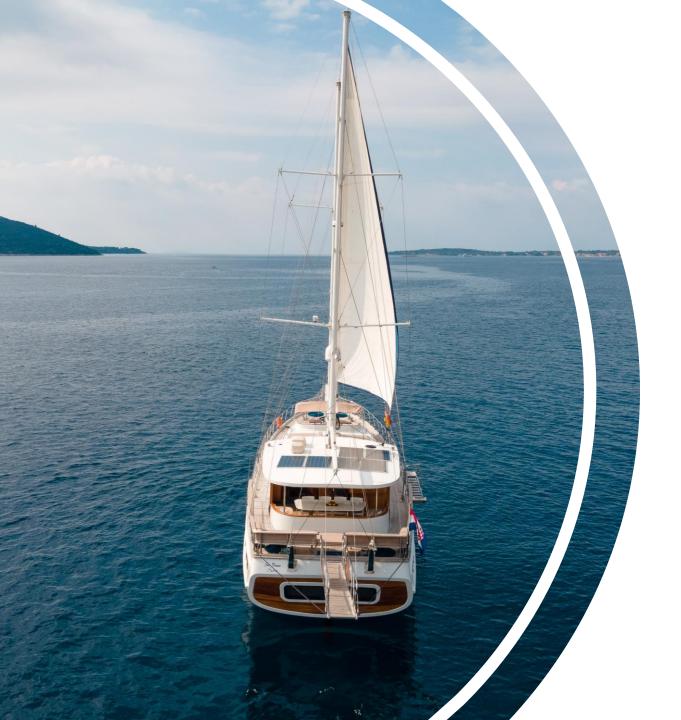

## DECK

Sprawling bow deck, enjoy sunbathing on luxurious mattreses

Cushioned sofa with cocktail table under the bimini

# OPEN AIR DINING

Luxurious stern deck with cushioned lounge seating, plus a boat wide sofa

## SALON

Spacious with panoramic views
Wooden dining table and seating
space with soft sofas

## **CABINS**

6 guest cabins provide opulent accommodation for up to 12 individuals

Five double bed cabins and one twin bed cabin

## **AMENITIES**

Wide array of water sports equipment, 6 meter 115 HP Tender and Sea-Doo

#### **GENERAL**

**Engines** 

**Television** Satellite Built 2018

Music System USB and Bluetooth, Deck speakers Base Port Trogir, Croatia Tender Ris Marine 6m with Yamaha 115hp 28 m / 92 ft Length

Water Toys Sea-Doo, Waterskiing, 6,8 m / 22 ft Beam

Wakeboarding, Tubing, Kayak, SUP 3 m / 10 ft Draft

Deck Equipment Snorkelling Equipment, 8 Knots **Cruising Speed** 

Sun Awnings, Sun Mattresses,

**Deck Shower** 

Generators Albo Marine 31 Kw, & 21 Kw Crew 4

Hull **Epoxy Laminated Wood** Other WiFi

Deck Material Teak Salon and Cabin TVs

Music System in Salon and on Deck Cabins 5 Double: 1 Twin

Guests 12

Bathroom Private ensuites with shower cells

2 x FPT Iveco 380 hp