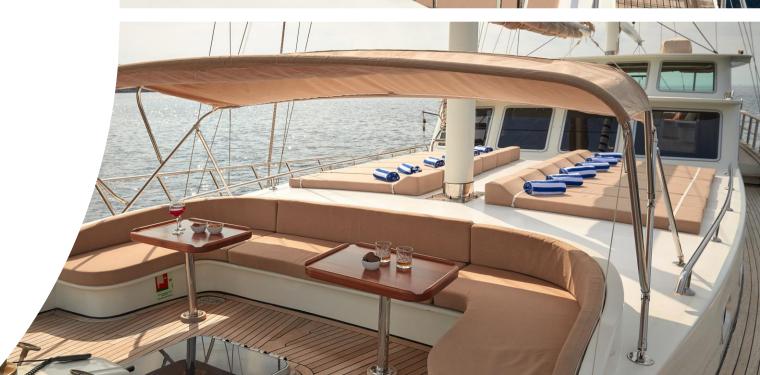

# OPEN AIR DINING

Luxurious stern deck with cushioned lounge seating, plus a boat wide sofa