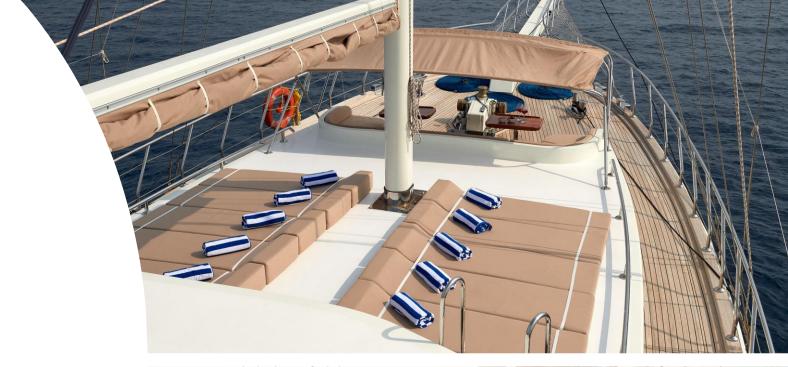

## DECK

Sprawling bow deck, enjoy sunbathing on luxurious mattreses

Cushioned sofa with cocktail table under the bimini