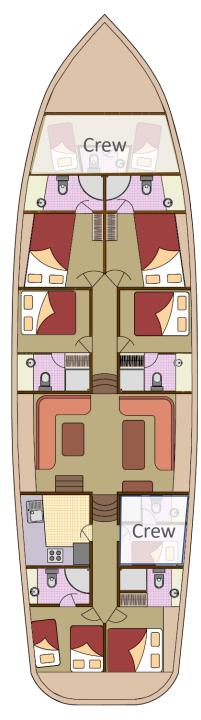

## **CABINS**

6 guest cabins provide opulent accommodation for up to 12 individuals

Five double bed cabins and one twin bed cabin

Hull **Epoxy Laminated Wood** Other WiFi

Deck Material Teak Salon and Cabin TVs

Music System in Salon and on Deck Cabins 5 Double: 1 Twin

Guests 12

Bathroom Private ensuites with shower cells

2 x FPT Iveco 380 hp